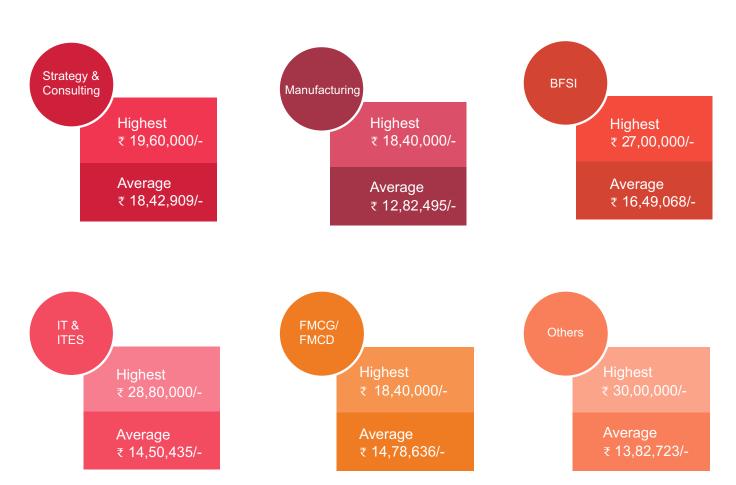

The offers were spread out across diverse sectors such as BFSI, Strategy and Consulting, IT/ITES, Manufacturing, FMCG/FMCD, and ECommerce among others.

The IT/ITES sector recruited the highest number of students offering a highest of ₹ 28.80 LPA and an average of ₹ 14.50 LPA. BFSI came next with an average of ₹ 16.49 LPA followed by Strategy and Consulting which provided an average of ₹ 18.43 LPA, while, Manufacturing and FMCG came next with average offers of ₹ 12.83 LPA and ₹ 14.79 LPA respectively.