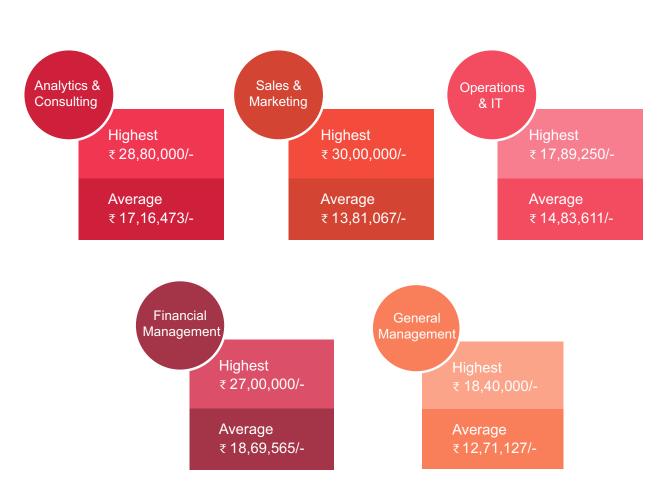

The offers were spread out across diverse sectors such as BFSI, Strategy and Consulting, IT/ITES, Manufacturing, FMCG/FMCD, and ECommerce among others.

The IT/ITES sector recruited the highest number of students offering a highest of ₹ 28.80 LPA and an average of ₹ 14.50 LPA. BFSI came next with an average of ₹ 16.49 LPA followed by Strategy and Consulting which provided an average of ₹ 18.43 LPA, while, Manufacturing and FMCG came next with average offers of ₹ 12.83 LPA and ₹ 14.79 LPA respectively.

# Placement by Industry

IT/ITES emerged as the largest recruiting sector of this season absorbing almost a third of the batch followed by BFSI. Apart from retaining our previous recruiters, we were able to add many new and prominent names to our list of corporate partners coming from various sectors such as Hospitality, Manufacturing, Food and Beverages, Education, Logistics, and Media.