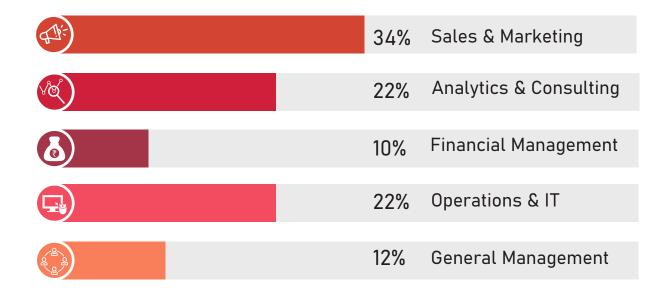

# Placement by Function

Our recruitments show a good variety in the offers made concerning different functions. With Sales and Marketing leading the way in the number of roles offered, Analytics and Consulting came next closely followed by Operations & IT and General Management.