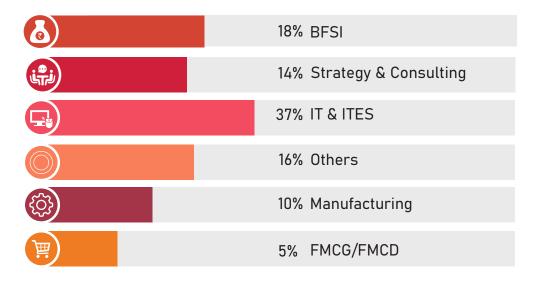

The offers were spread out across diverse sectors such as BFSI, Strategy and Consulting, IT/ITES, Manufacturing, FMCG/FMCD, and ECommerce among others.

The IT/ITES sector recruited the highest number of students offering a highest of ₹ 28.80 LPA and an average of ₹ 14.50 LPA. BFSI came next with an average of ₹ 16.49 LPA followed by Strategy and Consulting which provided an average of ₹ 18.43 LPA, while, Manufacturing and FMCG came next with average offers of ₹ 12.83 LPA and ₹ 14.79 LPA respectively.

# Placement by Industry

IT/ITES emerged as the largest recruiting sector of this season absorbing almost a third of the batch followed by BFSI. Apart from retaining our previous recruiters, we were able to add many new and prominent names to our list of corporate partners coming from various sectors such as Hospitality, Manufacturing, Food and Beverages, Education, Logistics, and Media.