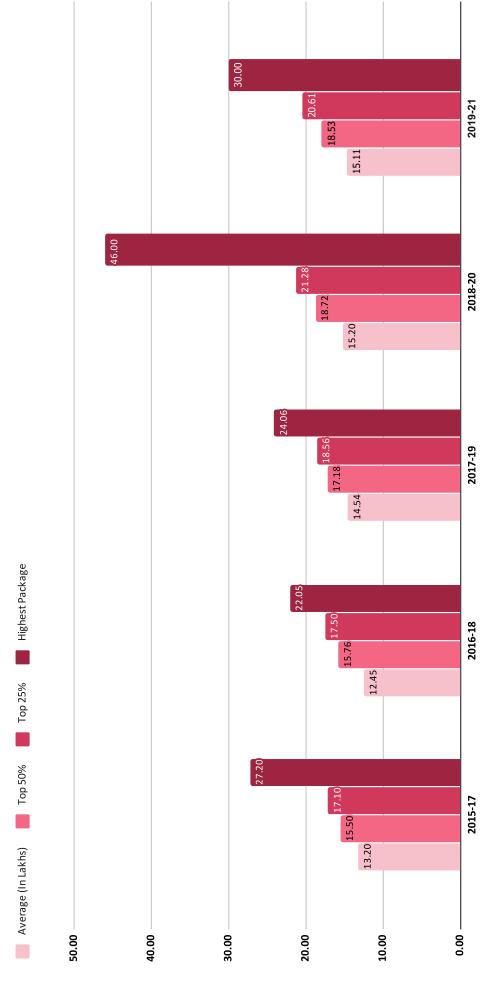

With a 28% increase in the batch size, the average salary package for the batch stood at ₹ 15.11 LPA. Also, demonstrating a well-balanced distribution of recruiting, the median salary stands at ₹ 14.80 LPA. With the highest package reaching ₹ 30 LPA, the top 25% bagged an average package of ₹ 20.61 LPA marking another significant achievement on the year to year growth.

# PLACEMENT TREND FOR LAST FIVE YEARS

For more details visit: http://iimraipur.ac.in/index.php/corporate/placements