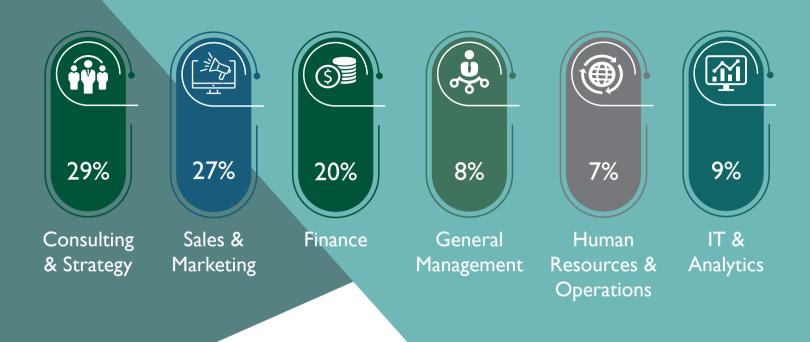

## DOMAIN WISE OFFERS

## Consulting & Strategy

Consulting and Strategy emerged as the most sought after domain, accounting for 29% of the total offers received. Various roles offered included Advisory, Business Development, Corporate Strategy, and Strategy & Operations. Bain & Company, Cognizant Business Consulting, Deloitte USI, OLA, PwC, and United Health Group continued their association with the institute, offering coveted profiles to students while first-time recruiters include Connegt Business Solutions Limited, FIITIEE, Indegene, MXV Consulting, Qwixpert, and ShopUp.

#### Sales & Marketing

Sales & Marketing accounted for 27% of the total offers received. Recruiters such as Amazon, Berger, CASHe, GroupM, Maruti Suzuki, TATA Steel, Titan, and UltraTech Cement continued to bestow their faith in the acumen of the participants and recruited in large numbers. Aditya Birla Capital, Byte Dance, CASHe, Emami Agrotech, Emami Group, ExtraMarks, Godrej, GSK Pharma, InMobi, Lixil, Mahindra & Mahindra, Pidilite Industries, and Tech Mahindra were amongst the first-time recruiters.

#### Finance

IIM Shillong has always been a preferred campus for recruiters offering roles in the Finance domain. 20% of the participants received offers in roles such as Corporate & Institutional Banking, Credit Policy, Investment Banking, Private Equity, and Retail Banking amongst others. Amazon, Goldman Sachs, and IDFC First Bank partnered with the institution for the first time. Prominent recruiters such as D.E. Shaw, HDFC Bank, HSBC Bank, ICICI Bank, JP Morgan & Chase, Nomura Investment Bank, RBL Bank, Thomson Reuters, TresVista, and Vivriti Capital continued to recruit in large numbers.

## **General Management**

The General Management domain observed increased participation from recruiters including Ab InBev, Bajaj Finserv, Great Learning, JSW Group, Mahindra GMC, RAAM Group, Ujjivan Small Finance Bank, and Xiaomi from various sectors such as Automobile, BFSI, Conglomerate, Manufacturing, and Technology. This domain accounted for 8% of placements this year.

## Human Resources & Operations

Human Resources and Operations domain witnessed participation from distinguished companies like D.E. Shaw, Moglix, TATA Steel, Tillomed Laboratories, and Titan that strengthened their alliance with the institution and offered prominent roles spanning across various sectors. The season witnessed a 142.5% increase in the Highest CTC offered.

#### **Prominent Recruiters**

IT & Analytics domain witnessed participation from a host of recruiters including BirlaSoft, Bisleri, Capgemini, Great Learning, Fidelity Investments, JP Morgan & Chase, and Zenoti offering diverse roles such as Analytics Consultant, Business Analytics & Research, New Product Development, and Tech Solutions. Bisleri and Great Learning partnered with the institution for the first time.