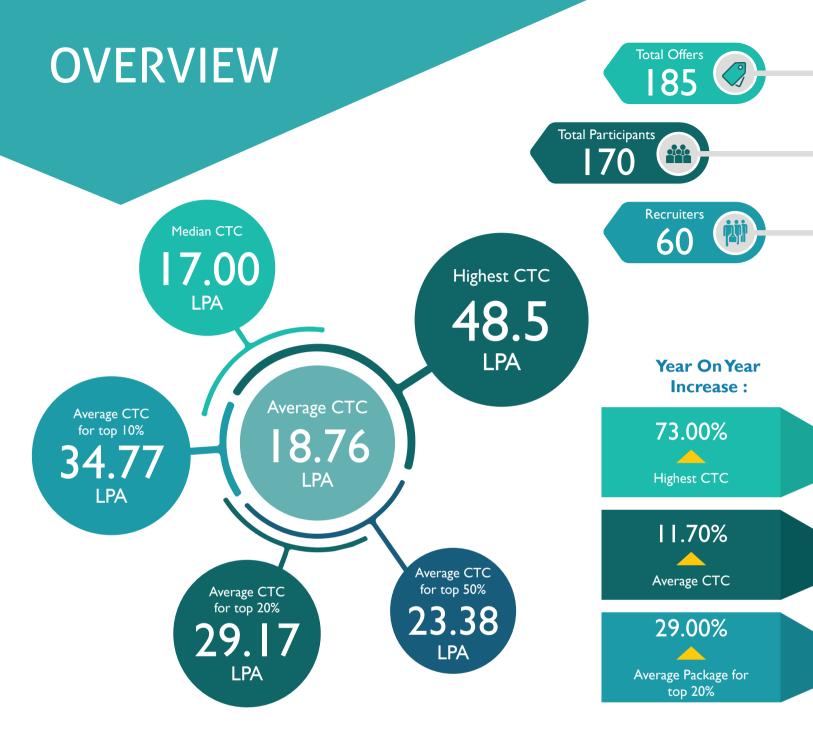

#### Domain wise Work Experience

The Final Placements for the academic year 2019-20 has once again affirmed the faith and confidence of the industry in the students of IIM Shillong. The placement season saw participation from a total of 60 recruiters in various domains such as Consulting & Strategy, Finance, General Management, Human Resources & Operations, IT & Analytics, and Sales & Marketing.