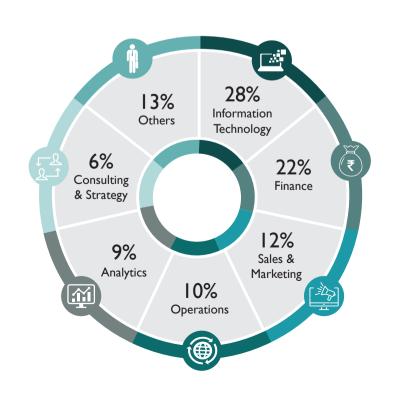

#### Domain wise Work Experience

The Final Placements for the academic year 2019-20 has once again affirmed the faith and confidence of the industry in the students of IIM Shillong. The placement season saw participation from a total of 60 recruiters in various domains such as Consulting & Strategy, Finance, General Management, Human Resources & Operations, IT & Analytics, and Sales & Marketing.