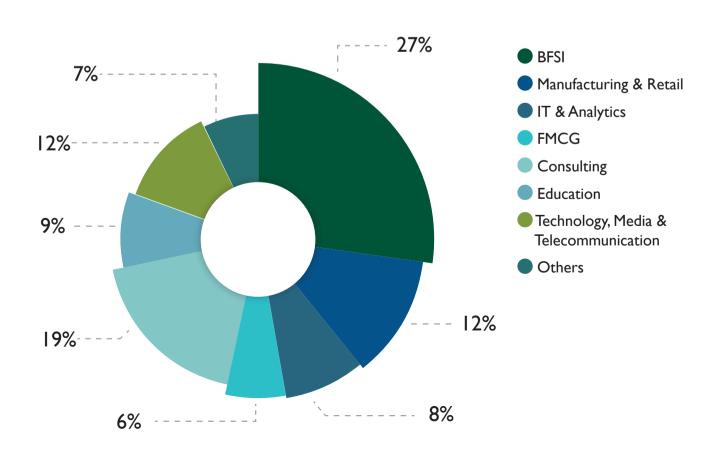

#### Domain wise Work Experience

The Final Placements for the academic year 2019-20 has once again affirmed the faith and confidence of the industry in the students of IIM Shillong. The placement season saw participation from a total of 60 recruiters in various domains such as Consulting & Strategy, Finance, General Management, Human Resources & Operations, IT & Analytics, and Sales & Marketing.