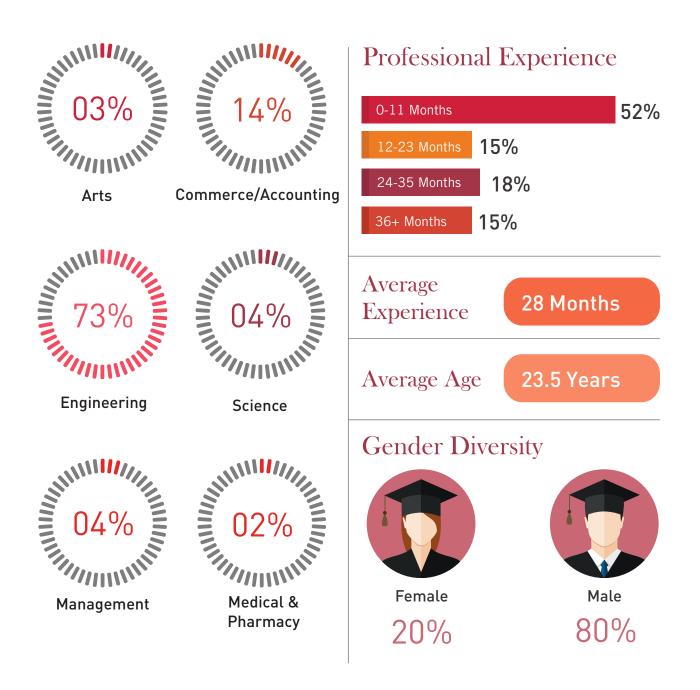

### **CLASS PROFILE**

Coming from varied backgrounds, the batch comprises of students from various disciplines and has a broad range of work experience across diverse industries.

### Educational Background

The college has seen an increase in the number of recruiters, adding to the several reputed brands associated with our institute which shows the trust and faith that the organizations have bestowed upon the quality of IIM Raipur. The academic rigor, enthusiasm, discipline & business acumen of the candidates ensured that IIM Raipur maintained its position as the most sought- after campus for the future corporate leaders.