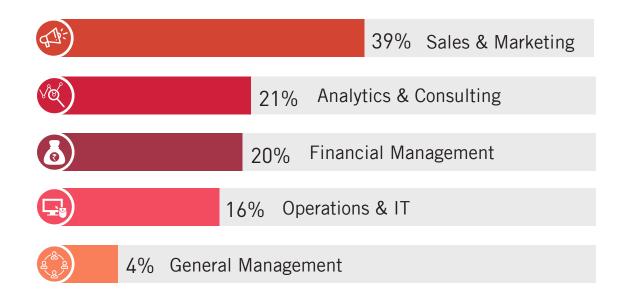

### Placement by Function

Our recruitments show a good variety in the offers made concerning different functions. With Sales and Marketing leading the way in the number of roles offered, Analytics and Consulting came next closely followed by Financial Management, and Operations and IT.