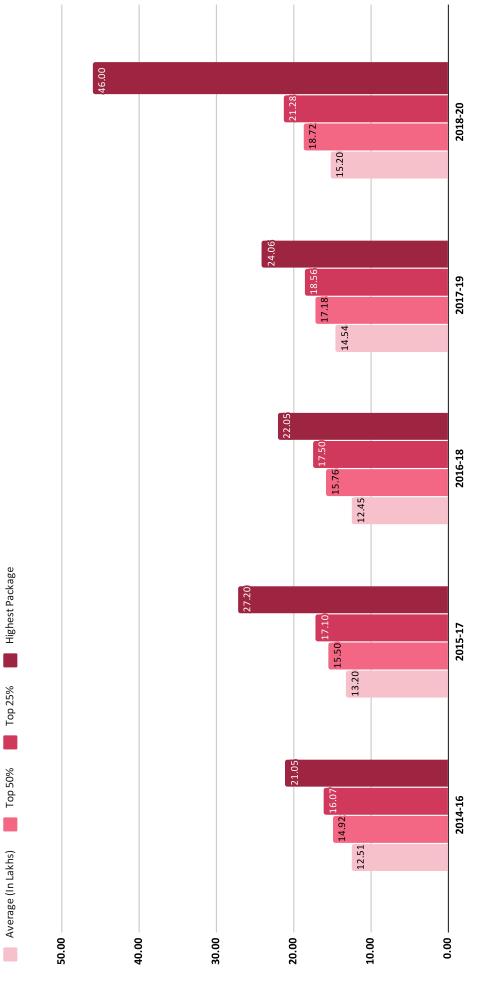

# A STEADY IMPROVEMENT IN PLACEMENT **FOR LAST 5 YEARS**

For more details visit: http://iimraipur.ac.in/index.php/corporate/placements

Growing by nearly 5%, the average salary package for the batch increased to  $\stackrel{?}{_{\sim}}$  15.20 LPA. Also, demonstrating a well-balanced distribution of recruiting, the median salary stands at  $\stackrel{?}{_{\sim}}$  14.78 LPA. With the highest package reaching  $\stackrel{?}{_{\sim}}$  46 LPA, the top 25% bagged an average package of  $\stackrel{?}{_{\sim}}$  21.28 LPA marking an increase of nearly 15% over the previous year.

191

Highest CTC ₹ 46,00,000/-

Highest ₹ 28,12,236/-

Average CTC ₹ 21,28,372/- (Top 25 %)

Class Average ₹ 15,20,233/-

Average CTC ₹ 18,72,044/- [Top 50 %]

Class Median ₹ 14,78,000/-