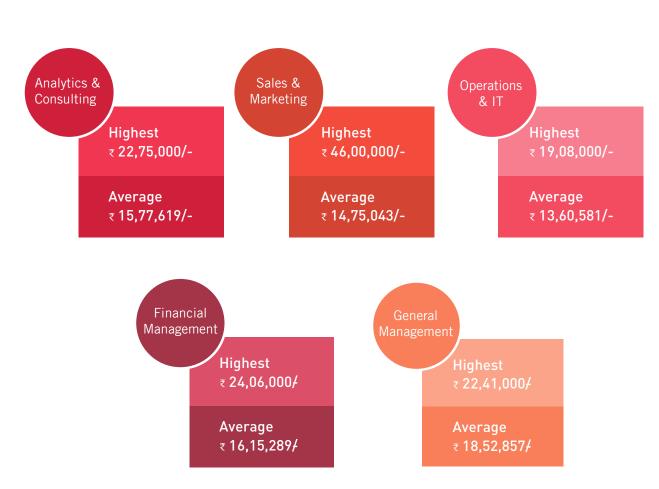

### Placement by Function

Our recruitments show a good variety in the offers made concerning different functions. With Sales and Marketing leading the way in the number of roles offered, Analytics and Consulting came next closely followed by Financial Management, and Operations and IT.

The offers are spread out across diverse sectors such as BFSI, Strategy and Consulting, IT/ITES, Manufacturing, FMCG/FMCD, and E-Commerce among others.

The BFSI sector recruited the highest number of students offering a highest of  $\stackrel{?}{\underset{?}{?}}$  24.06 LPA and an average of  $\stackrel{?}{\underset{?}{?}}$  16.46 LPA. Strategy and Consulting came next with an average of  $\stackrel{?}{\underset{?}{?}}$  16.40 LPA followed by IT/ITES which provided an average of  $\stackrel{?}{\underset{?}{?}}$  14.11 LPA, while Manufacturing, FMCG and E-Commerce came next with average offers of  $\stackrel{?}{\underset{?}{?}}$  13.03 LPA,  $\stackrel{?}{\underset{?}{?}}$  18.03 LPA and  $\stackrel{?}{\underset{?}{?}}$  19.54 LPA respectively.