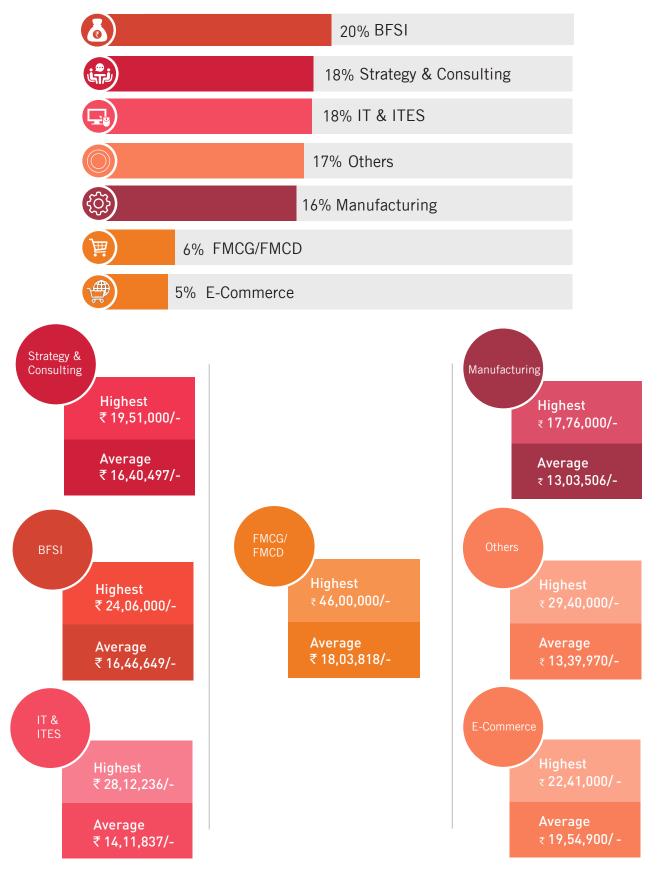

The offers are spread out across diverse sectors such as BFSI, Strategy and Consulting, IT/ITES, Manufacturing, FMCG/FMCD, and E-Commerce among others.

The BFSI sector recruited the highest number of students offering a highest of  $\stackrel{?}{\underset{?}{?}}$  24.06 LPA and an average of  $\stackrel{?}{\underset{?}{?}}$  16.46 LPA. Strategy and Consulting came next with an average of  $\stackrel{?}{\underset{?}{?}}$  16.40 LPA followed by IT/ITES which provided an average of  $\stackrel{?}{\underset{?}{?}}$  14.11 LPA, while Manufacturing, FMCG and E-Commerce came next with average offers of  $\stackrel{?}{\underset{?}{?}}$  13.03 LPA,  $\stackrel{?}{\underset{?}{?}}$  18.03 LPA and  $\stackrel{?}{\underset{?}{?}}$  19.54 LPA respectively.

### Placement by Industry

BFSI emerged as the largest recruiting sector of this season absorbing a fifth of the batch followed by Strategy and Consulting. Apart from retaining our previous recruiters, we were able to add many new and prominent names to our list of corporate partners coming from various sectors such as Hospitality, Manufacturing, Food and Beverages, Education, Logistics, and Media.