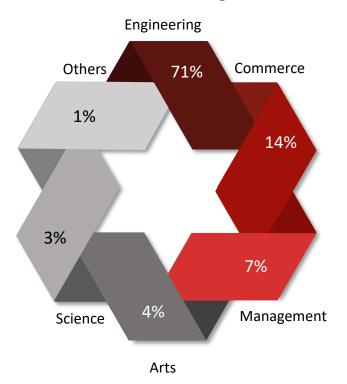

who have faith in our efforts of making the candidates job-ready. We welcome new recruiters to the fold and looking forward to fulfilling their manpower needs amicably. The support received from our recruiters in adapting to the virtual process was key to the seamless completion of the process. We integrate our teaching-learning process to the current requirement and ensure quality inputs that are relevant to the market. On behalf of SBM - a globally (AACSB) accredited Business School, I thank our recruiters for making us proud with their presence despite the challenging times. Thanks are also due to our alumni who are supportive and occupy leadership positions globally.

Dr. Bala Krishnamoorthy

Officiating Dean - SBM



# BATCH PROFILE - MBA CORE 2019-21

### **Educational Background**



## Work Experience (In Months)



#### **Experience Background**



**Gender Ratio** 



Average Work Exp



**Geographic Diversity** 



**Professionally Certified Candidates** 



Average Age





# PLACEMENT HIGHLIGHTS – MBA CORE



## **MBA CORE FACETS**

#### Sector details for students placed in each specialisation

#### **General Management** 27% 45% 1% 27% **Operations and Data Sciences** 13% 60% 6% 8% Marketing 12% 16% 41% 7% 17% 7% **Finance** 58% 1% 31% 2% 6% Auto, BFSI FMCG, FMCD IT, Analytics, Logistics, Pharmaceuticals, Consulting, Media, Telecom Power & Conglomerate, & Retail & Others Manufacturing, Start-Up & Education Oil & Gas **ECommerce**

#### Sector wise students placed





# BATCH PROFILE - MBA HR 2019-21

## **Education Background**



## Work Experience (In Mont