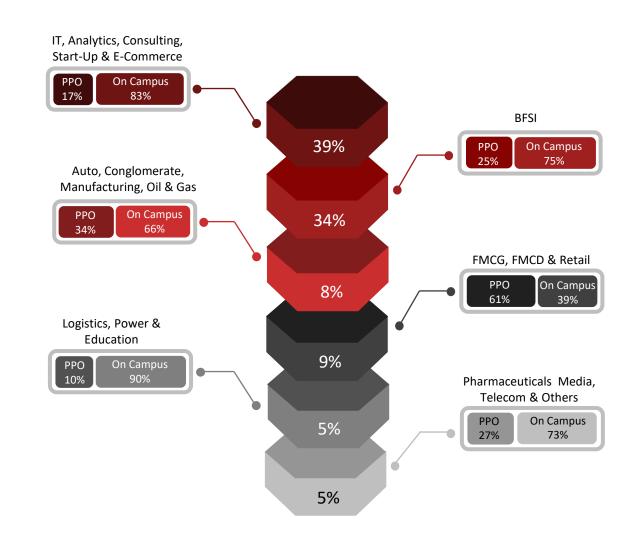

#### Sector details for students placed in each specialisation

#### **General Management** 27% 45% 1% 27% **Operations and Data Sciences** 13% 60% 6% 8% Marketing 12% 16% 41% 7% 17% 7% **Finance** 58% 1% 31% 2% 6% Auto, BFSI FMCG, FMCD IT, Analytics, Logistics, Pharmaceuticals, Consulting, Media, Telecom Power & Conglomerate, & Retail & Others Manufacturing, Start-Up & Education Oil & Gas **ECommerce**

#### Sector wise students placed