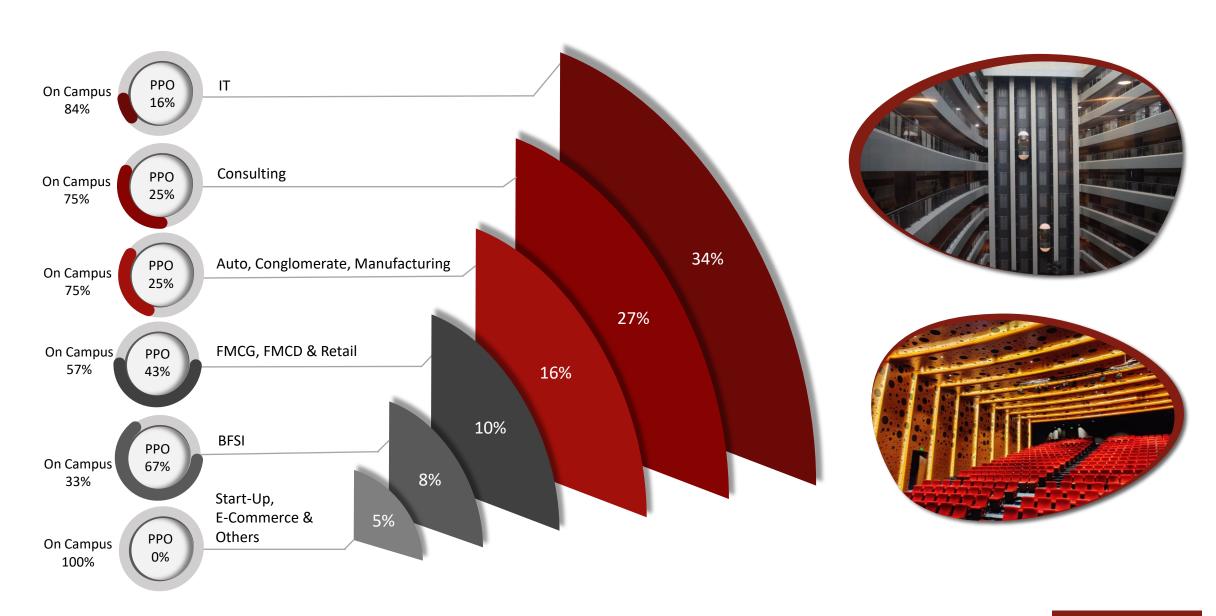

#### Sector details for students placed in each specialisation

#### **General Management** 27% 45% 1% 27% **Operations and Data Sciences** 13% 60% 6% 8% Marketing 12% 16% 41% 7% 17% 7% **Finance** 58% 1% 31% 2% 6% Auto, BFSI FMCG, FMCD IT, Analytics, Logistics, Pharmaceuticals, Consulting, Media, Telecom Power & Conglomerate, & Retail & Others Manufacturing, Start-Up & Education Oil & Gas **ECommerce**

#### Sector wise students placed