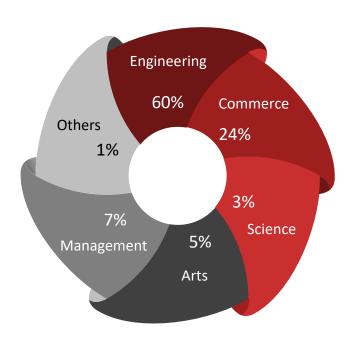

**Educational Background**



## Work Experience (In Months)



#### **Experience Background**



**Gender Ratio** 



Average Work Exp



**Geographic Diversity** 



**Professionally Certified Candidates** 



Average Age





# PLACEMENT HIGHLIGHTS – MBA CORE



## **MBA CORE FACETS**

#### Sector details for students placed in each specialisation

#### **General Management** 27% 45% 1% 27% **Operations and Data Sciences** 13% 60% 6% 8% Marketing 12% 16% 41% 7% 17% 7% **Finance** 58% 1% 31% 2% 6% Auto, BFSI FMCG, FMCD IT, Analytics, Logistics, Pharmaceuticals, Consulting, Media, Telecom Power & Conglomerate, & Retail & Others Manufacturing, Start-Up & Education Oil & Gas **ECommerce**

#### Sector wise students placed





# BATCH PROFILE - MBA HR 2019-21

## **Education Background**



## Work Experience (In Months)



#### **Experience Background**



**Gender Ratio** 



Average Work Exp



**Geographic Diversity** 



**Professionally Certified Candidates** 



Average Age



# PLACEMENT HIGHLIGHTS - MBA HR





# MBA HR FACETS



## MBA CORE SECTOR-WISE COMPANIES



### FMCG, FMCD and Retail

- Adidas
- o Amway
- Asian Paints
- Bajaj Consumer Care
- o Britannia
- o Casio

- o Castrol
- Dabur
- o **Diageo**
- o Gini & Jony
- o ITC
- Johnson & Johnson

- L'Oréal
- Page Industries
- o Pepsico
- Pidilite
- o Relaxo
- Tata Consumer Products

- Tata Unistore
- o UB Group
- Whirlpool
- o Wipro CCLG
- o Xiaomi

SBM, NMIMS Mumbai confirmed its stature as one of the most sought-after campuses for recruitment by the marketing big-leagues. Prominent roles were offered across d