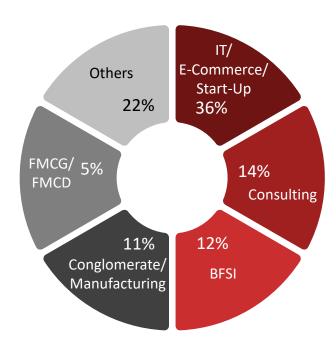

#### Sector details for students placed in each specialisation

#### **General Management** 27% 45% 1% 27% **Operations and Data Sciences** 13% 60% 6% 8% Marketing 12% 16% 41% 7% 17% 7% **Finance** 58% 1% 31% 2% 6% Auto, BFSI FMCG, FMCD IT, Analytics, Logistics, Pharmaceuticals, Consulting, Media, Telecom Power & Conglomerate, & Retail & Others Manufacturing, Start-Up & Education Oil & Gas **ECommerce**

#### Sector wise students placed