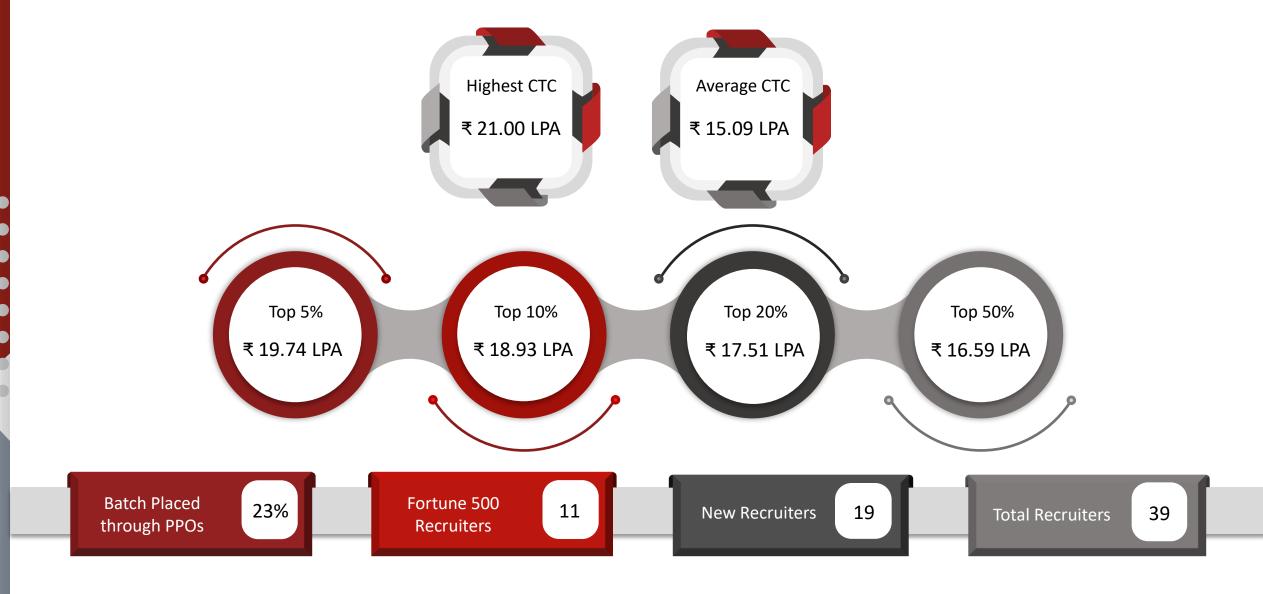

The students of the 2019-21 Batch of MBA Core and MBA HR received covetous offers in diverse roles across sectors from over 150 companies. This placement season witnessed 24% of the MBA Core and 23% of the MBA HR batch getting placed through PPOs.

# PLACEMENT HIGHLIGHTS – MBA CORE