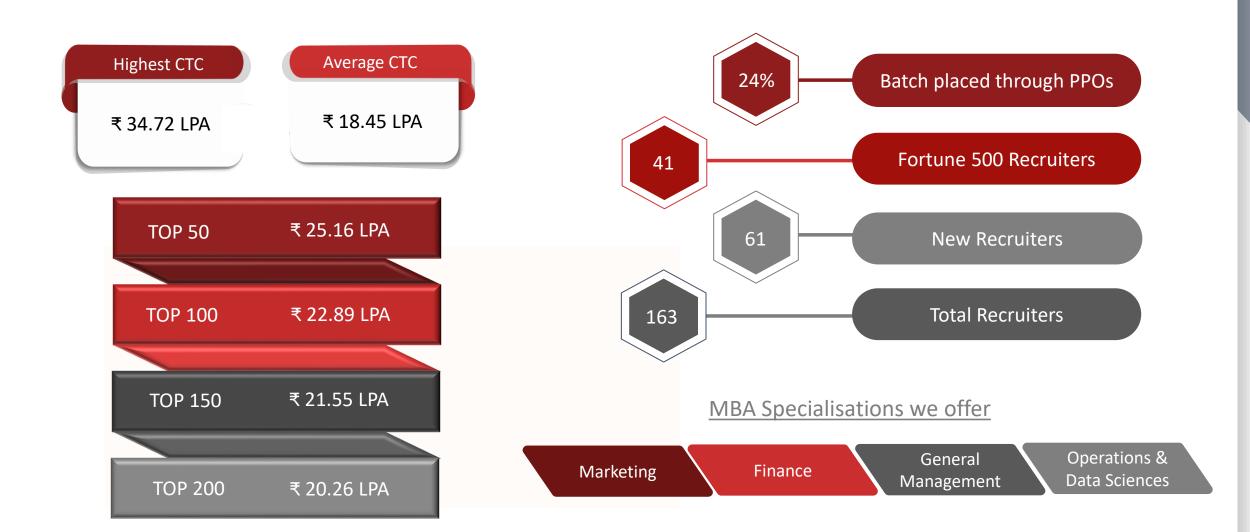

# PLACEMENT HIGHLIGHTS – MBA CORE

The students of the 2019-21 Batch of MBA Core and MBA HR received covetous offers in diverse roles across sectors from over 150 companies. This placement season witnessed 24% of the MBA Core and 23% of the MBA HR batch getting placed through PPOs.