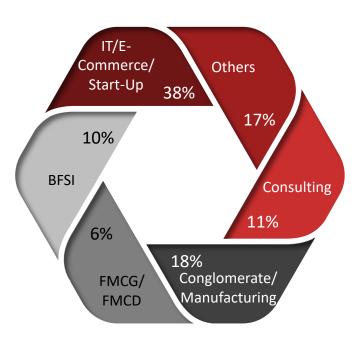

welcome new recruiters to the fold and looking forward to fulfilling their manpower needs amicably. The support received from our recruiters in adapting to the virtual process was key to the seamless completion of the process. We integrate our teaching-learning process to the current requirement and ensure quality inputs that are relevant to the market. On behalf of SBM - a globally (AACSB) accredited Business School, I thank our recruiters for making us proud with their presence despite the challenging times. Thanks are also due to our alumni who are supportive and occupy leadership positions globally.

Dr. Bala Krishnamoorthy

Officiating Dean - SBM



# BATCH PROFILE - MBA CORE 2019-21

### **Educational Background**



## Work Experience (In Months)



#### **Experience Background**



**Gender Ratio** 



Average Work Exp



**Geographic Diversity** 



**Professionally Certified Candidates** 



Average Age





# PLACEMENT HIGHLIGHTS – MBA CORE



## **MBA CORE FACETS**

#### Sector details for students placed in each specialisation

#### **General Management** 27% 45% 1% 27% **Operations and Data Sciences** 13% 60% 6% 8% Marketing 12% 16% 41% 7% 17% 7% **Finance** 58% 1% 31% 2% 6% Auto, BFSI FMCG, FMCD IT, Analytics, Logistics, Pharmaceuticals, Consulting, Media, Telecom Power & Conglomerate, & Retail & Others Manufacturing, Start-Up & Education Oil & Gas **ECommerce**

#### Sector wise students placed





# BATCH PROFILE - MBA HR 2019-21

## **Education Background**



## Work Experience (In Months)



#### **Experience Background**



**Gender Ratio** 



Averag